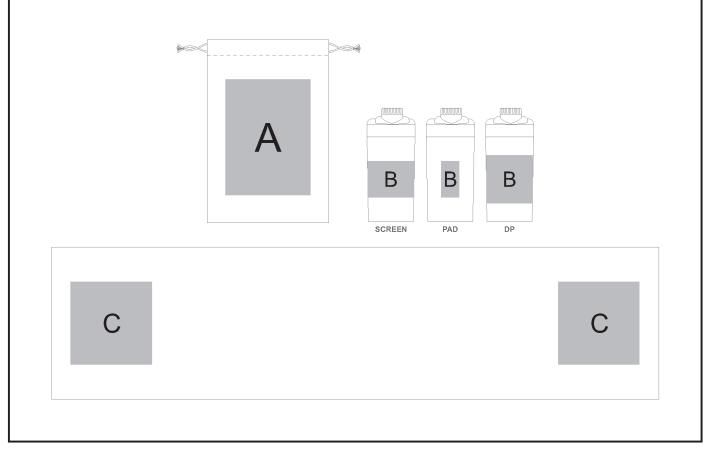

## **Branding Options:**

#### **Position C**

- 1. Screen Print (SA) 1 Colour Size: 200mm wide x 200mm high
- 2. Digital Direct Transfer (DDT-D) Full Colour Size: 74mm wide x 105mm high
- 3. Digital Direct Transfer (DDT-A) Full Colour Size: 148mm wide x 105mm high
  - 4. Digital Direct Transfer (DDT-B) Full Colour Size: 148mm wide x 200mm high
- 5. Digital Direct Transfer (DDT-C) Full Colour Size: 200mm wide x 200mm high

#### **Position B**

- 1. Screen Wrap (SW) 1 Colour Size: 140mm wide x 60mm high
- 2. Pad Printing (PC)4 ColoursSize: 30mm wide x 60mm high
- 3. Digital Print Drinkware (DP-C) Full Colour Size: 100mm wide x 80mm high
- 4. Digital Print Drinkware (DP-D) Full Colour Size: 230mm wide x 80mm high

#### **Position A**

- 1. Screen Print (SA) 2 Colours Size: 120mm wide x 160mm high
- 2. Digital Direct Transfer (DDT-D) Full Colour Size: 105mm wide x 74mm high
- 3. Digital Direct Transfer (DDT-A) Full Colour Size: 105mm wide x 148mm high
- 4. Digital Direct Transfer (DDT-B) Full Colour Size: 140mm wide x 190mm high